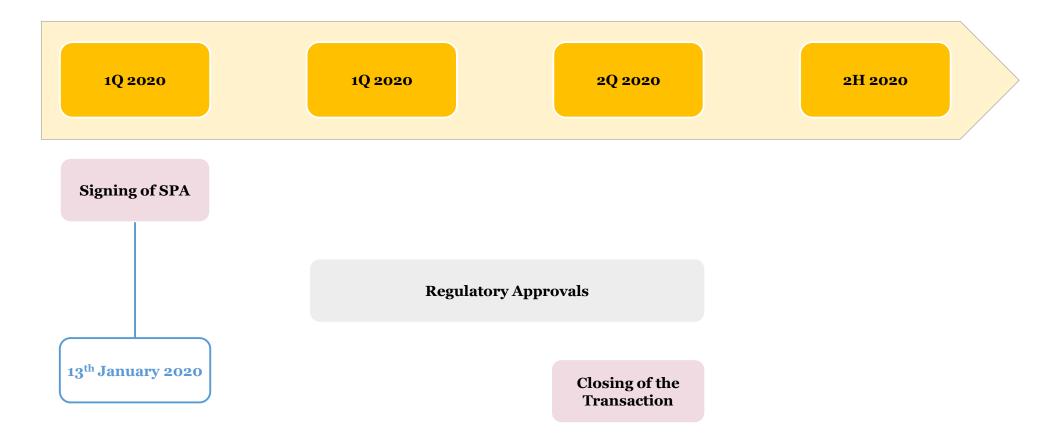

## **Transaction Calendar**

Integration within Banca Transilvania Financial Group