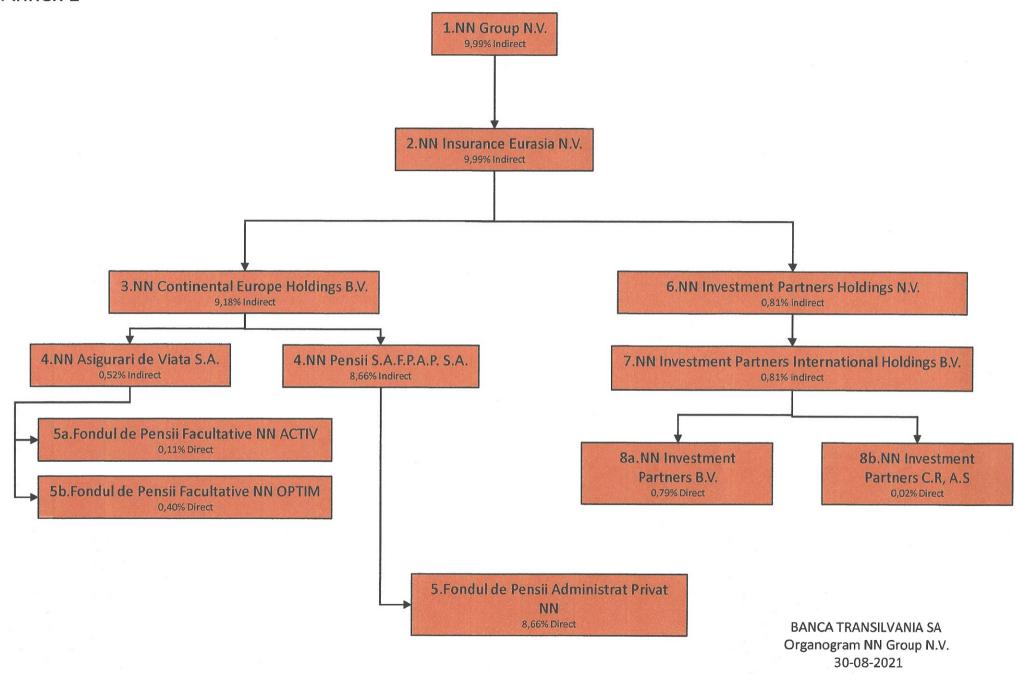

### e) Other events:

Banca Transilvania informs its investors that, on 01.09.2021, it was notified that NN Group NV together with Fondul de Pensii Facultative NN Activ (managed by the optional pension fund administrator NN Asigurari de Viata SA), Fondul de Pensii Facultative NN Optim (managed by the optional pension fund administrator NN Asigurari de Viata SA), Fondul de Pensii Administrat Privat NN (managed by NN Pensii SAFPAP SA) as well as NN Investment Partners BV have fallen below the 10% holding level, owning at the present 9.99% of the capital of BT.

# Standard form for notification of major holdings

| Notification of major  | holdings (to be transm                              | itted to the relevant iss               | uer and to the compet    | ent authority)          |  |
|------------------------|-----------------------------------------------------|-----------------------------------------|--------------------------|-------------------------|--|
|                        |                                                     | g supporting shares, to                 | which voting rights      | are attached i          |  |
|                        | NIA SA (ISIN: ROTLVA                                |                                         |                          |                         |  |
|                        |                                                     | he appropriate box or bo                | oxes:                    |                         |  |
| [X] A purchase or dis  | posal of voting rights<br>oosal of financial instru | monte                                   |                          |                         |  |
|                        | the distribution of vot                             |                                         |                          |                         |  |
| [_] Other (please spe  |                                                     |                                         |                          |                         |  |
| 3. Details of the subj | ect of the notification                             | obligation iii:                         |                          |                         |  |
| Name / Name: NN G      | iroup N.V. –                                        | City and country of hea                 | d office (if applicable) |                         |  |
| 52387534, Schenkka     | nde 65, 2595 AS                                     | The Hague, the Nethe                    |                          |                         |  |
| 4. Full name / full na | me of the shareholde                                | r / shareholders (if diff               | erent / different fron   | n point 3)iv            |  |
|                        |                                                     | ACTIV (administrat de                   |                          |                         |  |
|                        | NN Asigurări de Viață                               | ••                                      |                          |                         |  |
|                        |                                                     | OPTIM (administrat de                   | către administratori     | ul de fonduri de pensi  |  |
|                        | NN Asigurări de Viață                               |                                         |                          |                         |  |
|                        |                                                     | at NN (administrat de                   | către NN Pensii S.A.     | F.P.A.P. S.A.);         |  |
|                        | ent Partners B.V.                                   |                                         |                          |                         |  |
|                        |                                                     | the threshold (percen                   |                          | /2021                   |  |
| b. Total positions of  |                                                     | e notification obligation               |                          |                         |  |
|                        | %                                                   |                                         | The total of the two     |                         |  |
|                        | of the voting rights<br>attached to the             | % of voting rights                      | expressed                | The total number of     |  |
|                        | shares (the total in                                | through financial instruments (total of | percentage<br>%          | voting rights of the    |  |
|                        | 7.A)                                                | 7.B.1 + 7.B.2)                          | (7.A + 7.B)              | issuer vi vi            |  |
| The resulting          | 9,99%                                               | 7.0.1 (7.0.2)                           | 9,99%                    | 5.737.699.709           |  |
| situation, on the      | 3,3370                                              |                                         | 3,3370                   | 3.737.099.709           |  |
| day it fell below,     |                                                     |                                         |                          |                         |  |
| exceeded or            |                                                     |                                         |                          |                         |  |
| reached the            |                                                     |                                         |                          | ,                       |  |
| threshold              |                                                     |                                         |                          |                         |  |
| Position at previous   | 10,04%                                              |                                         | 10,04%                   |                         |  |
| notification date (if  |                                                     |                                         |                          |                         |  |
| applicable)            |                                                     |                                         |                          |                         |  |
|                        | notified of the resultir                            | ng situation, on the date               | when it was exceeded     | , fell below or reached |  |
| the thresholdvii       |                                                     |                                         |                          |                         |  |
| A: Voting rights attac | 1                                                   |                                         |                          |                         |  |
|                        | Number of v                                         | oting rights <sup>viii</sup>            | % of voting rights       |                         |  |
| Class / Type of        | Direct                                              | 1                                       | Direct                   |                         |  |
| shares ISIN code, as   | Art. 69 alin. (1)-(3)                               | Indirect<br>Art. 70 din Legea           | Art. 69 alin. (1)-(3)    | Indirect                |  |
| appropriate            | din Legea                                           | nr. 24/2017                             | din Legea                | Art. 70 din Legea       |  |
|                        | nr. <u>24/2017</u>                                  | 111. 2-7/201/                           | nr. <u>24/2017</u>       | nr. <u>24/2017</u>      |  |
| ROTLVAACNOR1           |                                                     | 573.086.175                             |                          | 9,99%                   |  |
|                        |                                                     |                                         |                          |                         |  |
| SUBTOTAL A             | 573.0                                               | 86.175                                  | 9,9                      | 99%                     |  |

B 1: Financial instruments in accordance with art. 73 par. (1) lit. (a) of Law no. 24/2017

| Type of financ<br>instrument                                                                                                    | ial                           | Expiry<br>date)            | date <sup>i:</sup> | × (due                                                                                                         | 1                              | n / Exercise<br>iod <sup>x</sup>                                                    | voting<br>can be<br>the in<br>exe | number<br>rights<br>acquir<br>strume<br>ercised<br>nverted | that<br>ed if<br>nt is<br>/             | o            | %<br>of voting rights          |
|---------------------------------------------------------------------------------------------------------------------------------|-------------------------------|----------------------------|--------------------|----------------------------------------------------------------------------------------------------------------|--------------------------------|-------------------------------------------------------------------------------------|-----------------------------------|------------------------------------------------------------|-----------------------------------------|--------------|--------------------------------|
|                                                                                                                                 |                               |                            |                    |                                                                                                                |                                |                                                                                     |                                   |                                                            |                                         |              |                                |
|                                                                                                                                 |                               |                            |                    |                                                                                                                | SUBTOTAL                       | D 4                                                                                 |                                   |                                                            |                                         |              |                                |
| B 2: Financial inst                                                                                                             | trum                          | ents w                     | ithas              | imilar ec                                                                                                      | L                              |                                                                                     | a to art                          | 72 nor                                                     | /1\I:+                                  | F/ 1         | 24/201                         |
| Type of financial                                                                                                               |                               | piry da                    |                    |                                                                                                                | sion / Exerci                  |                                                                                     |                                   | 1                                                          | umbei                                   | -            | aw no. 24/201/<br>%            |
| instrument                                                                                                                      |                               |                            |                    |                                                                                                                | eriod ×                        |                                                                                     |                                   |                                                            | ng righ                                 |              | of voting rights               |
|                                                                                                                                 |                               |                            |                    |                                                                                                                |                                |                                                                                     |                                   |                                                            |                                         |              | 0.0                            |
|                                                                                                                                 |                               |                            |                    |                                                                                                                |                                |                                                                                     |                                   |                                                            |                                         |              |                                |
|                                                                                                                                 |                               |                            |                    |                                                                                                                |                                | SUBTOTA                                                                             | AL B.2                            |                                                            | *************************************** |              |                                |
| 8. Information ab [] The subject of does not control shares. XII [ X ] The full chair                                           | of the<br>any e               | e notificentity (          | cation<br>entitie  | obligations) that d                                                                                            | on is not cor<br>irectly or in | ntrolled by a<br>directly has                                                       | any natu<br>exposur               | ral pers<br>e to the                                       | on or                                   | lega<br>r of | l entity and<br>the underlying |
| instruments, star                                                                                                               | ting                          | with th                    | e indi             | vidual or                                                                                                      | the ultimat                    | e legal entit                                                                       | y that co                         | ntrols t                                                   | hem ×                                   | iii:         | a / or illiancial              |
| Name <sup>xiv</sup>                                                                                                             |                               | is equal to or higher than |                    | % of voting rights through financial instruments if it is equal to or higher than the threshold to be notified |                                | The total of the two, if it is equal to or higher than the threshold to be notified |                                   |                                                            |                                         |              |                                |
| 1.NN Group N.V.                                                                                                                 |                               |                            |                    |                                                                                                                |                                |                                                                                     |                                   |                                                            |                                         |              |                                |
| 2.NN Insurance E                                                                                                                | urasi                         | a N.V.                     |                    |                                                                                                                |                                |                                                                                     |                                   |                                                            |                                         |              |                                |
| 3.NN Continental Europe                                                                                                         |                               |                            |                    |                                                                                                                |                                |                                                                                     |                                   |                                                            |                                         |              |                                |
| Holdings B.V.                                                                                                                   | 10.                           |                            |                    |                                                                                                                |                                |                                                                                     |                                   |                                                            |                                         |              |                                |
| 4.NN Asigurari de                                                                                                               | -                             | a S.A.                     |                    |                                                                                                                |                                |                                                                                     |                                   |                                                            |                                         |              |                                |
| 5a.Fondul de Pen:<br>Facultative NN AC<br>(administrat de că<br>administratorul de<br>de pensii facultati<br>Asigurări de Viață | TIV<br>átre<br>e fon<br>ive N | 1,71,711                   |                    |                                                                                                                |                                |                                                                                     |                                   |                                                            |                                         |              |                                |
| 5b.Fondul de Pen                                                                                                                |                               |                            |                    |                                                                                                                |                                |                                                                                     |                                   |                                                            |                                         | -            |                                |
| Facultative NN OF<br>(administrat de că<br>administratorul de<br>de pensii facultati<br>Asigurări de Viață                      | itre<br>e fon<br>ve N         | duri                       |                    |                                                                                                                |                                |                                                                                     |                                   |                                                            |                                         |              |                                |
| 1.NN Group N.V.                                                                                                                 |                               |                            |                    |                                                                                                                |                                |                                                                                     |                                   |                                                            |                                         |              |                                |
| 2.NN Insurance Eu                                                                                                               | ırasia                        | N.V.                       |                    |                                                                                                                |                                |                                                                                     |                                   |                                                            |                                         | -            |                                |

| de pensii facultative NN                                                                             |                         |                            |                           |
|------------------------------------------------------------------------------------------------------|-------------------------|----------------------------|---------------------------|
| Asigurări de Viață SA                                                                                |                         |                            |                           |
|                                                                                                      |                         |                            |                           |
| 1.NN Group N.V.                                                                                      |                         |                            |                           |
| 2.NN Insurance Eurasia N.V.                                                                          |                         |                            |                           |
| 3.NN Continental Europe<br>Holdings B.V.                                                             |                         |                            |                           |
| 4.NN Pensii S.A.F.P.A.P. S.A.                                                                        |                         |                            |                           |
| 5.Fondul de Pensii<br>Administrat Privat NN<br>(administrat de către NN<br>Pensii S.A.F.P.A.P. S.A.) | 8,66%                   |                            | 8,66%                     |
|                                                                                                      |                         |                            |                           |
| 1.NN Group N.V.                                                                                      |                         |                            |                           |
| 2.NN Insurance Eurasia N.V.                                                                          |                         |                            |                           |
| 6.NN Investment Partners<br>Holdings N.V.                                                            |                         |                            |                           |
| 7.NN Investment Partners International Holdings B.V.                                                 |                         |                            |                           |
| 8aNN Investment Partners<br>B.V.                                                                     |                         |                            |                           |
| 8b.NN Investment Partners<br>C.R, A.S                                                                |                         |                            |                           |
| 9. În cazul votului prin reprez                                                                      | entant: [numele/denumir | ea mandatarului) va înceta | ră dotină [0/ ci numărul] |

<sup>9.</sup> În cazul votului prin reprezentant: [numele/denumirea mandatarului] va înceta să dețină [% și numărul] drepturi de vot începând cu [data].

În ANNEX 1, o organigramă adițională vine în sprijinul informațiilor oferite la secțiunea 8.