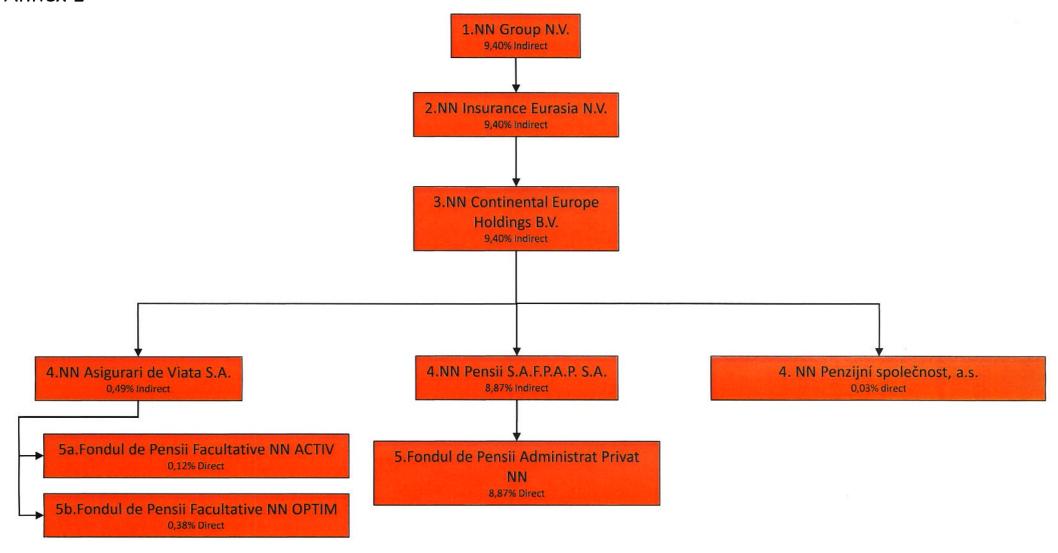

#### e) Other events:

Banca Transilvania informs its investors that, on 11.04.2022, it was notified that NN Group NV together with Fondul de Pensii Facultative NN Activ (managed by the optional pension fund administrator NN Asigurari de Viata SA), Fondul de Pensii Facultative NN Optim (managed by the optional pension fund administrator NN Asigurari de Viata SA), Fondul de Pensii Administrat Privat NN (managed by NN Pensii SAFPAP SA) as well as NN Penzijní společnost have fallen below the 10% holding level, owning at the present 9.40% of the capital of BT.

### Standard form for notification of major holdings

|                                                                                                     |                                                                                     | itted to the relevant issu                                                   |                                                                     |                                                       |  |  |  |
|-----------------------------------------------------------------------------------------------------|-------------------------------------------------------------------------------------|------------------------------------------------------------------------------|---------------------------------------------------------------------|-------------------------------------------------------|--|--|--|
| 1                                                                                                   |                                                                                     | g supporting shares, to                                                      | which voting rights a                                               | are attached <sup>i</sup>                             |  |  |  |
| BANCA TRANSILVAN                                                                                    | IIA SA (ISIN: ROTLVA                                                                | ACNOR1)                                                                      |                                                                     |                                                       |  |  |  |
| [X] A purchase or disp<br>[_] Acquisition or disp<br>[_] An event changing<br>[_] Other (please spe | posal of voting rights posal of financial instructure the distribution of votecify) | ing rights                                                                   | oxes:                                                               |                                                       |  |  |  |
|                                                                                                     | ect of the notification                                                             |                                                                              |                                                                     |                                                       |  |  |  |
| Name / Name: NN G<br>52387534, Schenkka                                                             | -                                                                                   | City and country of head office (if applicable)  The Hague, the Netherlands, |                                                                     |                                                       |  |  |  |
| 4. Full name / full na                                                                              | me of the shareholde                                                                | r / shareholders (if diff                                                    | erent / different from                                              | n point 3) <sup>iv</sup>                              |  |  |  |
| Fondul de Pe                                                                                        | ensii Facultative NN                                                                | ACTIV (administrat de                                                        | către administratoru                                                | ıl de fonduri de pensi                                |  |  |  |
| 1                                                                                                   | IN Asigurări de Viață                                                               |                                                                              |                                                                     |                                                       |  |  |  |
|                                                                                                     |                                                                                     | OPTIM (administrat de                                                        | către administratoru                                                | ıl de fonduri de pensi                                |  |  |  |
|                                                                                                     | IN Asigurări de Viață                                                               |                                                                              | ažtus BIBI Damaii C A I                                             | - D A D C A \-                                        |  |  |  |
|                                                                                                     |                                                                                     | at NN (administrat de                                                        | catre NN Pensii S.A.i                                               | P.A.P. S.A.);                                         |  |  |  |
|                                                                                                     | společnost, a.s.                                                                    | - +b - +bb - l -d / / / / / / / / / / / / / / / / / /                        | + of wata\V. 11 /04                                                 | /2022                                                 |  |  |  |
|                                                                                                     |                                                                                     | the threshold (percen                                                        |                                                                     | 72022                                                 |  |  |  |
| 6. Total positions of                                                                               |                                                                                     | e notification obligation                                                    |                                                                     |                                                       |  |  |  |
|                                                                                                     | % of the voting rights attached to the shares (the total in 7.A)                    | % of voting rights through financial instruments (total of 7.B.1 + 7.B.2)    | The total of the two<br>expressed<br>percentage<br>%<br>(7.A + 7.B) | The total number of voting rights of the issuer vi vi |  |  |  |
| The resulting                                                                                       | 9,40%                                                                               | ,                                                                            | 9,40%                                                               | 6.311.469.680                                         |  |  |  |
| situation, on the day it fell below, exceeded or reached the threshold                              | 5,1675                                                                              |                                                                              | 3,1012                                                              |                                                       |  |  |  |
| Position at previous notification date (if applicable)                                              | 10,19%                                                                              |                                                                              | 10,19%                                                              |                                                       |  |  |  |
| 7. Information to be the threshold vii                                                              | notified of the resulting                                                           | ng situation, on the date                                                    | when it was exceeded                                                | l, fell below or reached                              |  |  |  |
| A: Voting rights attac                                                                              | ched to the shares                                                                  |                                                                              |                                                                     |                                                       |  |  |  |
|                                                                                                     |                                                                                     | voting rights <sup>viii</sup>                                                | % of vot                                                            | ting rights                                           |  |  |  |
| Class / Type of<br>shares ISIN code, as<br>appropriate                                              | Direct                                                                              | Indirect<br>Art. 70 din Legea<br>nr. 24/2017                                 | Direct<br>Art. 69 alin. (1)-(3)<br>din Legea<br>nr. <b>24/2017</b>  | Indirect<br>Art. 70 din Legea<br>nr. 24/2017          |  |  |  |
| ROTLVAACNOR1                                                                                        |                                                                                     | 593.049.415                                                                  |                                                                     | 9,40%                                                 |  |  |  |
|                                                                                                     |                                                                                     |                                                                              |                                                                     |                                                       |  |  |  |
| SUBTOTAL A                                                                                          |                                                                                     | 049.415                                                                      |                                                                     | 40%                                                   |  |  |  |
| P 1. Einancial instrum                                                                              | nonts in accordance y                                                               | with art 73 par (1) lit (                                                    | a) of Law no 24/201                                                 | 7                                                     |  |  |  |

| Type of financia<br>instrument                                                                 | al            | Expiry date <sup>i</sup>                            | (due                                                                                                                                                                                                                                                                                                                                                                                                                                                                                                                                                                                                                                                                                                                                                                                                                                                                                                                                                                                                                                                                                                                                                                                                                                                                                                                                                                                                                                                                                                                                                                                                                                                                                                                                                                                                                                                                                                                                                                                                                                                                                                                          | Conversion<br>Perio                               |                                           | voting<br>can be<br>the ins<br>exe  | rights t<br>acquire<br>strumen<br>ercised /<br>nverted | hat<br>ed if<br>it is                                                                        | o                      | %<br>f voting rights            |
|------------------------------------------------------------------------------------------------|---------------|-----------------------------------------------------|-------------------------------------------------------------------------------------------------------------------------------------------------------------------------------------------------------------------------------------------------------------------------------------------------------------------------------------------------------------------------------------------------------------------------------------------------------------------------------------------------------------------------------------------------------------------------------------------------------------------------------------------------------------------------------------------------------------------------------------------------------------------------------------------------------------------------------------------------------------------------------------------------------------------------------------------------------------------------------------------------------------------------------------------------------------------------------------------------------------------------------------------------------------------------------------------------------------------------------------------------------------------------------------------------------------------------------------------------------------------------------------------------------------------------------------------------------------------------------------------------------------------------------------------------------------------------------------------------------------------------------------------------------------------------------------------------------------------------------------------------------------------------------------------------------------------------------------------------------------------------------------------------------------------------------------------------------------------------------------------------------------------------------------------------------------------------------------------------------------------------------|---------------------------------------------------|-------------------------------------------|-------------------------------------|--------------------------------------------------------|----------------------------------------------------------------------------------------------|------------------------|---------------------------------|
|                                                                                                |               |                                                     |                                                                                                                                                                                                                                                                                                                                                                                                                                                                                                                                                                                                                                                                                                                                                                                                                                                                                                                                                                                                                                                                                                                                                                                                                                                                                                                                                                                                                                                                                                                                                                                                                                                                                                                                                                                                                                                                                                                                                                                                                                                                                                                               |                                                   |                                           |                                     |                                                        |                                                                                              |                        |                                 |
|                                                                                                |               |                                                     |                                                                                                                                                                                                                                                                                                                                                                                                                                                                                                                                                                                                                                                                                                                                                                                                                                                                                                                                                                                                                                                                                                                                                                                                                                                                                                                                                                                                                                                                                                                                                                                                                                                                                                                                                                                                                                                                                                                                                                                                                                                                                                                               |                                                   |                                           |                                     |                                                        |                                                                                              |                        |                                 |
|                                                                                                |               |                                                     |                                                                                                                                                                                                                                                                                                                                                                                                                                                                                                                                                                                                                                                                                                                                                                                                                                                                                                                                                                                                                                                                                                                                                                                                                                                                                                                                                                                                                                                                                                                                                                                                                                                                                                                                                                                                                                                                                                                                                                                                                                                                                                                               | SUBTOTAL E                                        |                                           |                                     |                                                        |                                                                                              |                        |                                 |
| B 2: Financial inst                                                                            | rum           | ents with a s                                       |                                                                                                                                                                                                                                                                                                                                                                                                                                                                                                                                                                                                                                                                                                                                                                                                                                                                                                                                                                                                                                                                                                                                                                                                                                                                                                                                                                                                                                                                                                                                                                                                                                                                                                                                                                                                                                                                                                                                                                                                                                                                                                                               |                                                   |                                           |                                     |                                                        |                                                                                              |                        |                                 |
| Type of financial                                                                              |               | (piry dateix                                        |                                                                                                                                                                                                                                                                                                                                                                                                                                                                                                                                                                                                                                                                                                                                                                                                                                                                                                                                                                                                                                                                                                                                                                                                                                                                                                                                                                                                                                                                                                                                                                                                                                                                                                                                                                                                                                                                                                                                                                                                                                                                                                                               | ion / Exercis<br>Period ×                         |                                           | l or cash<br>ment <sup>xi</sup>     | The nu                                                 |                                                                                              |                        | % of voting rights              |
| instrument                                                                                     |               | due date)                                           | <u> </u>                                                                                                                                                                                                                                                                                                                                                                                                                                                                                                                                                                                                                                                                                                                                                                                                                                                                                                                                                                                                                                                                                                                                                                                                                                                                                                                                                                                                                                                                                                                                                                                                                                                                                                                                                                                                                                                                                                                                                                                                                                                                                                                      | enou                                              | Settle                                    | пен                                 | VOLIII                                                 | g rigi                                                                                       | 11.5                   | Or VOCING FIGURE                |
|                                                                                                |               |                                                     |                                                                                                                                                                                                                                                                                                                                                                                                                                                                                                                                                                                                                                                                                                                                                                                                                                                                                                                                                                                                                                                                                                                                                                                                                                                                                                                                                                                                                                                                                                                                                                                                                                                                                                                                                                                                                                                                                                                                                                                                                                                                                                                               |                                                   | _                                         |                                     |                                                        |                                                                                              |                        |                                 |
|                                                                                                |               |                                                     |                                                                                                                                                                                                                                                                                                                                                                                                                                                                                                                                                                                                                                                                                                                                                                                                                                                                                                                                                                                                                                                                                                                                                                                                                                                                                                                                                                                                                                                                                                                                                                                                                                                                                                                                                                                                                                                                                                                                                                                                                                                                                                                               |                                                   | CURTOT                                    | ALD 2                               |                                                        |                                                                                              |                        |                                 |
| 8. Information abo                                                                             | 4             | the subject o                                       | fthanat                                                                                                                                                                                                                                                                                                                                                                                                                                                                                                                                                                                                                                                                                                                                                                                                                                                                                                                                                                                                                                                                                                                                                                                                                                                                                                                                                                                                                                                                                                                                                                                                                                                                                                                                                                                                                                                                                                                                                                                                                                                                                                                       | ification obl                                     | SUBTOT                                    |                                     | tick th                                                | 0.200                                                                                        | ronr                   | iste boy)                       |
| [_] The subject o does not control a shares. xii [X] The full chain instruments, start         | f thany       | e notificatior<br>entity (entition<br>controlled pe | obligations) that despely one of the contract | on is not con<br>lirectly or ind<br>virtue of whi | itrolled by<br>directly has<br>ch they ac | any natu<br>s exposur<br>tually hol | ral pers<br>e to the<br>d voting                       | on or<br>e issue<br>g right                                                                  | lega<br>er of<br>ts an | al entity and<br>the underlying |
|                                                                                                | 8             |                                                     |                                                                                                                                                                                                                                                                                                                                                                                                                                                                                                                                                                                                                                                                                                                                                                                                                                                                                                                                                                                                                                                                                                                                                                                                                                                                                                                                                                                                                                                                                                                                                                                                                                                                                                                                                                                                                                                                                                                                                                                                                                                                                                                               |                                                   |                                           | %                                   |                                                        |                                                                                              |                        |                                 |
| Name <sup>xiv</sup>                                                                            |               | to or higher than                                   |                                                                                                                                                                                                                                                                                                                                                                                                                                                                                                                                                                                                                                                                                                                                                                                                                                                                                                                                                                                                                                                                                                                                                                                                                                                                                                                                                                                                                                                                                                                                                                                                                                                                                                                                                                                                                                                                                                                                                                                                                                                                                                                               | financial i<br>is equal to<br>the thi             | I instruments it it I                     |                                     | is eq                                                  | The total of the two, if it<br>is equal to or higher thar<br>the threshold to be<br>notified |                        |                                 |
| 1.NN Group N.V.                                                                                |               |                                                     |                                                                                                                                                                                                                                                                                                                                                                                                                                                                                                                                                                                                                                                                                                                                                                                                                                                                                                                                                                                                                                                                                                                                                                                                                                                                                                                                                                                                                                                                                                                                                                                                                                                                                                                                                                                                                                                                                                                                                                                                                                                                                                                               |                                                   |                                           |                                     |                                                        |                                                                                              |                        |                                 |
| 2.NN Insurance Eu                                                                              | uras          | ia N.V.                                             |                                                                                                                                                                                                                                                                                                                                                                                                                                                                                                                                                                                                                                                                                                                                                                                                                                                                                                                                                                                                                                                                                                                                                                                                                                                                                                                                                                                                                                                                                                                                                                                                                                                                                                                                                                                                                                                                                                                                                                                                                                                                                                                               |                                                   |                                           |                                     |                                                        |                                                                                              |                        |                                 |
| 3.NN Continental Holdings B.V.                                                                 | Eur           | ope                                                 |                                                                                                                                                                                                                                                                                                                                                                                                                                                                                                                                                                                                                                                                                                                                                                                                                                                                                                                                                                                                                                                                                                                                                                                                                                                                                                                                                                                                                                                                                                                                                                                                                                                                                                                                                                                                                                                                                                                                                                                                                                                                                                                               |                                                   |                                           |                                     |                                                        |                                                                                              |                        |                                 |
| 4.NN Asigurari de                                                                              | Via           | ta S.A.                                             |                                                                                                                                                                                                                                                                                                                                                                                                                                                                                                                                                                                                                                                                                                                                                                                                                                                                                                                                                                                                                                                                                                                                                                                                                                                                                                                                                                                                                                                                                                                                                                                                                                                                                                                                                                                                                                                                                                                                                                                                                                                                                                                               |                                                   |                                           |                                     |                                                        |                                                                                              |                        |                                 |
| 5a.Fondul de Pens<br>NN ACTIV (admini<br>administratorul de<br>pensii facultative<br>Viață SA) | stra<br>e fo  | at de către<br>nduri de                             |                                                                                                                                                                                                                                                                                                                                                                                                                                                                                                                                                                                                                                                                                                                                                                                                                                                                                                                                                                                                                                                                                                                                                                                                                                                                                                                                                                                                                                                                                                                                                                                                                                                                                                                                                                                                                                                                                                                                                                                                                                                                                                                               |                                                   |                                           |                                     |                                                        |                                                                                              |                        |                                 |
| 5b.Fondul de Pens<br>NN OPTIM (admir<br>administratorul de<br>pensii facultative<br>Viață SA   | nistr<br>e fo | at de către<br>nduri de                             |                                                                                                                                                                                                                                                                                                                                                                                                                                                                                                                                                                                                                                                                                                                                                                                                                                                                                                                                                                                                                                                                                                                                                                                                                                                                                                                                                                                                                                                                                                                                                                                                                                                                                                                                                                                                                                                                                                                                                                                                                                                                                                                               |                                                   |                                           |                                     |                                                        |                                                                                              |                        |                                 |
|                                                                                                |               |                                                     |                                                                                                                                                                                                                                                                                                                                                                                                                                                                                                                                                                                                                                                                                                                                                                                                                                                                                                                                                                                                                                                                                                                                                                                                                                                                                                                                                                                                                                                                                                                                                                                                                                                                                                                                                                                                                                                                                                                                                                                                                                                                                                                               |                                                   |                                           |                                     |                                                        |                                                                                              |                        |                                 |
| 1.NN Group N.V.                                                                                |               |                                                     |                                                                                                                                                                                                                                                                                                                                                                                                                                                                                                                                                                                                                                                                                                                                                                                                                                                                                                                                                                                                                                                                                                                                                                                                                                                                                                                                                                                                                                                                                                                                                                                                                                                                                                                                                                                                                                                                                                                                                                                                                                                                                                                               |                                                   |                                           |                                     |                                                        |                                                                                              |                        |                                 |
| 2.NN Insurance Eu                                                                              |               |                                                     |                                                                                                                                                                                                                                                                                                                                                                                                                                                                                                                                                                                                                                                                                                                                                                                                                                                                                                                                                                                                                                                                                                                                                                                                                                                                                                                                                                                                                                                                                                                                                                                                                                                                                                                                                                                                                                                                                                                                                                                                                                                                                                                               |                                                   |                                           |                                     |                                                        |                                                                                              |                        |                                 |
| 3.NN Continental Holdings B.V.                                                                 | Eur           | ope                                                 |                                                                                                                                                                                                                                                                                                                                                                                                                                                                                                                                                                                                                                                                                                                                                                                                                                                                                                                                                                                                                                                                                                                                                                                                                                                                                                                                                                                                                                                                                                                                                                                                                                                                                                                                                                                                                                                                                                                                                                                                                                                                                                                               |                                                   |                                           |                                     |                                                        |                                                                                              |                        |                                 |

| 4.NN Pensii S.A.F.P.A.P. S.A.                                                                     |       |       |
|---------------------------------------------------------------------------------------------------|-------|-------|
| 5.Fondul de Pensii Administrat<br>Privat NN (administrat de către<br>NN Pensii S.A.F.P.A.P. S.A.) | 8,87% | 8,87% |
|                                                                                                   |       |       |
| 1.NN Group N.V.                                                                                   |       |       |
| 2.NN Insurance Eurasia N.V.                                                                       |       |       |
| 3.NN Continental Europe<br>Holdings B.V.                                                          |       |       |
| 4. NN Penzijní společnost, a.s.                                                                   |       |       |
|                                                                                                   |       |       |
|                                                                                                   |       |       |

voting rights from [date]

10. Suplimentary information \*\*:

In Annex 1 an additional Organisational Chart has been provided to suppport section 8.

Drafted at The Hague 11/04/2022

Jemy Gopal

**Compliance Officer** 

## Annex 1

BANCA TRANSILVANIA SA Organogram NN Group N.V. 11/04/2022