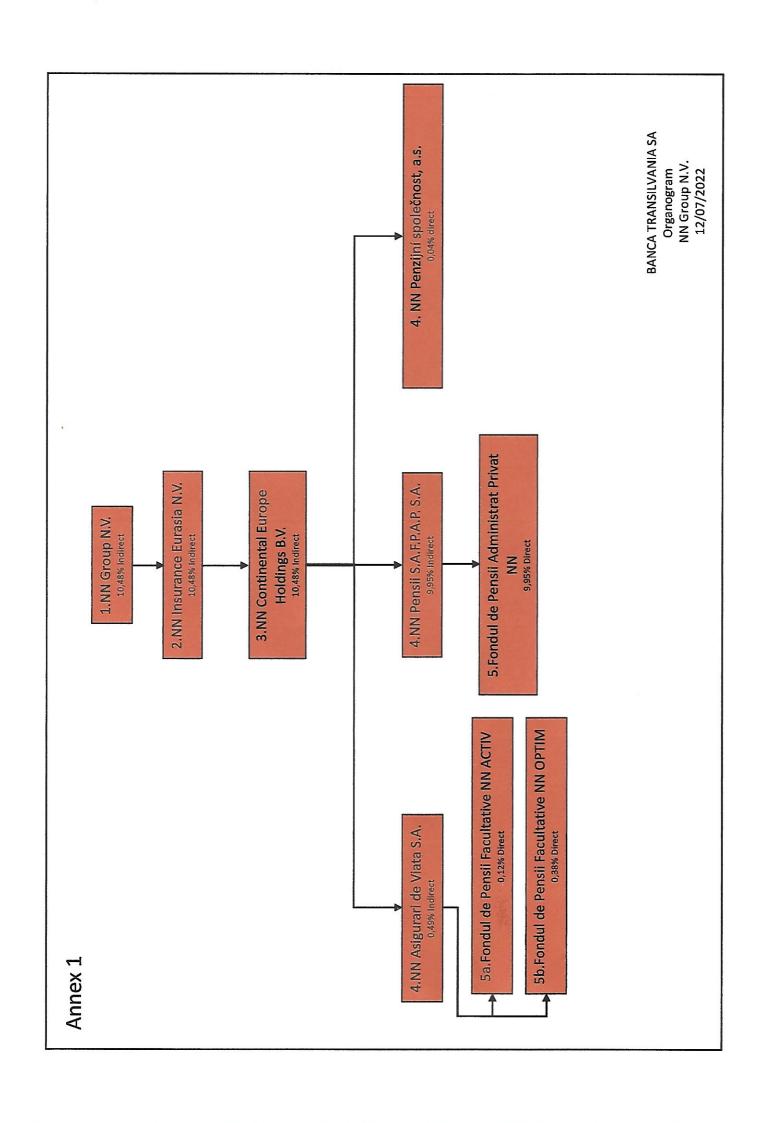

#### e) Other events:

Banca Transilvania informs its investors that, on 15.07.2022, it was notified that NN Group NV together with Fondul de Pensii Facultative NN Activ (managed by the optional pension fund administrator NN Asigurari de Viata SA), Fondul de Pensii Facultative NN Optim (managed by the optional pension fund administrator NN Asigurari de Viata SA), Fondul de Pensii Administrat Privat NN (managed by NN Pensii SAFPAP SA) as well as NN Penzijni spolecnost, a.s. have risen above the 10% holding level, owning at the present 10.48% of the capital of BT.

## Standard form for notification of major holdings

| Notification of major                                                                               | holdings (to be transm                                                                             | itted to the relevant issu                                                | ier and to the compete                                             | ent authority)                                       |  |  |  |
|-----------------------------------------------------------------------------------------------------|----------------------------------------------------------------------------------------------------|---------------------------------------------------------------------------|--------------------------------------------------------------------|------------------------------------------------------|--|--|--|
| 1. Identity of the issuBANCA TRANSILVAN                                                             |                                                                                                    | g supporting shares, to ACNOR1)                                           | which voting rights a                                              | are attached i                                       |  |  |  |
| [X] A purchase or disp<br>[_] Acquisition or disp<br>[_] An event changing<br>[_] Other (please spe | oosal of voting rights<br>oosal of financial instru<br>the distribution of vot<br>ecify)           | ing rights                                                                | oxes:                                                              |                                                      |  |  |  |
| 3. Details of the subj                                                                              |                                                                                                    |                                                                           |                                                                    |                                                      |  |  |  |
| Name / Name: NN G                                                                                   |                                                                                                    | City and country of head office (if applicable)                           |                                                                    |                                                      |  |  |  |
| 52387534, Schenkka                                                                                  |                                                                                                    | The Hague, the Nethe                                                      |                                                                    |                                                      |  |  |  |
|                                                                                                     |                                                                                                    | er / shareholders (if diff                                                |                                                                    |                                                      |  |  |  |
| facultative N • Fondul de Pen facultative N                                                         | IN Asigurări de Viață<br>Isii Facultative NN Ol<br>IN Asigurări de Viață<br>sii Administrat Privat | PTIM (administrat de d                                                    | către administratoru                                               | l de fonduri de pensi                                |  |  |  |
|                                                                                                     |                                                                                                    | - +6 - +66 - 1 - 1 /                                                      | togo of wataly, 12/07                                              | /2022                                                |  |  |  |
|                                                                                                     |                                                                                                    | the threshold (percen                                                     |                                                                    | 72022                                                |  |  |  |
| b. Total positions of                                                                               | %                                                                                                  | e notification obligatior                                                 | The total of the two                                               |                                                      |  |  |  |
|                                                                                                     | of the voting rights<br>attached to the<br>shares (the total in<br>7.A)                            | % of voting rights through financial instruments (total of 7.B.1 + 7.B.2) | expressed percentage % (7.A+7.B)                                   | The total number of voting rights of the issuer vivi |  |  |  |
| The resulting                                                                                       | 10,48%                                                                                             | ,                                                                         | 10,48%                                                             | 6.311.469.680                                        |  |  |  |
| situation, on the day it fell below, exceeded or reached the threshold                              | 10,10%                                                                                             |                                                                           | -,,                                                                |                                                      |  |  |  |
| Position at previous<br>notification date (if<br>applicable)                                        | 9,40%                                                                                              |                                                                           | 9,40%                                                              |                                                      |  |  |  |
| 7. Information to be<br>the threshold <sup>vii</sup>                                                | notified of the resulti                                                                            | ng situation, on the date                                                 | when it was exceeded                                               | , fell below or reached                              |  |  |  |
| A: Voting rights attac                                                                              | ched to the shares                                                                                 |                                                                           |                                                                    |                                                      |  |  |  |
|                                                                                                     | Number of                                                                                          | voting rights <sup>viii</sup>                                             | % of voting rights                                                 |                                                      |  |  |  |
| Class / Type of<br>shares ISIN code, as<br>appropriate                                              | Direct<br>Art. 69 alin. (1)-(3)<br>din Legea<br>nr. <u>24/2017</u>                                 | Indirect<br>Art. 70 din Legea<br>nr. <u>24/2017</u>                       | Direct<br>Art. 69 alin. (1)-(3)<br>din Legea<br>nr. <u>24/2017</u> | Indirect<br>Art. 70 din Legea<br>nr. <u>24/2017</u>  |  |  |  |
| ROTLVAACNOR1                                                                                        |                                                                                                    | 661.740.635                                                               |                                                                    | 10,48%                                               |  |  |  |
|                                                                                                     |                                                                                                    |                                                                           |                                                                    |                                                      |  |  |  |
| SUBTOTAL A                                                                                          | 661.740.635 10,48%                                                                                 |                                                                           |                                                                    |                                                      |  |  |  |
| P. 1. Financial instrum                                                                             | ents in accordance with art 73 par (1) lit (a) of law no 24/2017                                   |                                                                           |                                                                    |                                                      |  |  |  |

| Type of financi<br>instrument                                                                                                                                                                                                                                                                                                                                                                                                                                                                                                                                   | al             | Expiry date <sup>ix</sup><br>date) | (due                                                                | Conversion<br>Perio                                                                                            | -           | voting<br>can be<br>the ins<br>exe                                                           | rights t<br>acquire<br>strumer<br>rcised /<br>nverted | hat<br>ed if<br>et is | o    | %<br>f voting rights |
|-----------------------------------------------------------------------------------------------------------------------------------------------------------------------------------------------------------------------------------------------------------------------------------------------------------------------------------------------------------------------------------------------------------------------------------------------------------------------------------------------------------------------------------------------------------------|----------------|------------------------------------|---------------------------------------------------------------------|----------------------------------------------------------------------------------------------------------------|-------------|----------------------------------------------------------------------------------------------|-------------------------------------------------------|-----------------------|------|----------------------|
|                                                                                                                                                                                                                                                                                                                                                                                                                                                                                                                                                                 |                |                                    |                                                                     |                                                                                                                |             |                                                                                              |                                                       |                       |      |                      |
|                                                                                                                                                                                                                                                                                                                                                                                                                                                                                                                                                                 |                |                                    |                                                                     |                                                                                                                |             |                                                                                              |                                                       |                       |      |                      |
|                                                                                                                                                                                                                                                                                                                                                                                                                                                                                                                                                                 |                |                                    |                                                                     | SUBTOTAL I                                                                                                     | 3.1         |                                                                                              |                                                       |                       |      |                      |
| B 2: Financial instruments with a similar economic effect ac                                                                                                                                                                                                                                                                                                                                                                                                                                                                                                    |                |                                    |                                                                     |                                                                                                                | ct accordin | g to art. 7                                                                                  | 73 par.                                               | (1) lit.              | b) L | aw no. 24/2017       |
| Type of financial instrument                                                                                                                                                                                                                                                                                                                                                                                                                                                                                                                                    |                | cpiry dateix<br>due date)          |                                                                     | ion / Exercis<br>eriod ×                                                                                       |             | al or cash The number of ement xi voting rights                                              |                                                       | % of voting rights    |      |                      |
|                                                                                                                                                                                                                                                                                                                                                                                                                                                                                                                                                                 |                |                                    |                                                                     |                                                                                                                |             |                                                                                              |                                                       |                       |      |                      |
|                                                                                                                                                                                                                                                                                                                                                                                                                                                                                                                                                                 |                |                                    |                                                                     |                                                                                                                |             |                                                                                              |                                                       |                       |      |                      |
|                                                                                                                                                                                                                                                                                                                                                                                                                                                                                                                                                                 |                |                                    |                                                                     |                                                                                                                | SUBTOT      | AL B.2                                                                                       |                                                       |                       |      |                      |
| 8. Information about the subject of the notification obligation (please tick / tick the appropriate box)  [] The subject of the notification obligation is not controlled by any natural person or legal entity and does not control any entity (entities) that directly or indirectly has exposure to the issuer of the underlying shares. xii  [X] The full chain of controlled people by virtue of which they actually hold voting rights and / or financial instruments, starting with the individual or the ultimate legal entity that controls them xiii: |                |                                    |                                                                     |                                                                                                                |             |                                                                                              | l entity and<br>the underlying                        |                       |      |                      |
| Name <sup>xiv</sup>                                                                                                                                                                                                                                                                                                                                                                                                                                                                                                                                             |                | rights in<br>to or h<br>the thre   | he voting<br>f it is equal<br>igher than<br>eshold to be<br>otified | % of voting rights through financial instruments if it is equal to or higher than the threshold to be notified |             | The total of the two, if it<br>is equal to or higher than<br>the threshold to be<br>notified |                                                       |                       |      |                      |
| 1.NN Group N.V.                                                                                                                                                                                                                                                                                                                                                                                                                                                                                                                                                 |                |                                    |                                                                     |                                                                                                                |             |                                                                                              |                                                       |                       |      |                      |
| 2.NN Insurance Eurasia N.V.                                                                                                                                                                                                                                                                                                                                                                                                                                                                                                                                     |                |                                    |                                                                     |                                                                                                                |             |                                                                                              |                                                       |                       |      |                      |
| 3.NN Continental Europe<br>Holdings B.V.                                                                                                                                                                                                                                                                                                                                                                                                                                                                                                                        |                |                                    |                                                                     |                                                                                                                |             |                                                                                              |                                                       |                       |      |                      |
| 4.NN Asigurari de                                                                                                                                                                                                                                                                                                                                                                                                                                                                                                                                               | e Via          | ita S.A.                           |                                                                     |                                                                                                                |             |                                                                                              |                                                       |                       |      |                      |
| 5a.Fondul de Pensii Facultative<br>NN ACTIV (administrat de către<br>administratorul de fonduri de<br>pensii facultative NN Asigurări de<br>Viață SA)                                                                                                                                                                                                                                                                                                                                                                                                           |                |                                    |                                                                     |                                                                                                                |             |                                                                                              |                                                       |                       |      |                      |
| 5b.Fondul de Per<br>NN OPTIM (admi<br>administratorul o<br>pensii facultative<br>Viață SA                                                                                                                                                                                                                                                                                                                                                                                                                                                                       | nistr<br>le fo | rat de către<br>onduri de          |                                                                     |                                                                                                                |             |                                                                                              |                                                       |                       |      |                      |
|                                                                                                                                                                                                                                                                                                                                                                                                                                                                                                                                                                 |                |                                    |                                                                     |                                                                                                                |             |                                                                                              |                                                       |                       |      |                      |
| 1.NN Group N.V.                                                                                                                                                                                                                                                                                                                                                                                                                                                                                                                                                 |                | -1- NIS7                           |                                                                     |                                                                                                                |             |                                                                                              |                                                       |                       |      |                      |
| 2.NN Insurance E<br>3.NN Continenta                                                                                                                                                                                                                                                                                                                                                                                                                                                                                                                             |                |                                    |                                                                     |                                                                                                                |             |                                                                                              |                                                       |                       |      |                      |
| Holdings B.V.                                                                                                                                                                                                                                                                                                                                                                                                                                                                                                                                                   | Lui            | ope                                |                                                                     |                                                                                                                |             |                                                                                              |                                                       |                       |      |                      |

| 4.NN Pensii S.A.F.P.A.P. S.A.                                                                     |                               |                                         |
|---------------------------------------------------------------------------------------------------|-------------------------------|-----------------------------------------|
| 5.Fondul de Pensii Administrat<br>Privat NN (administrat de către<br>NN Pensii S.A.F.P.A.P. S.A.) | 9,95%                         | 9,95%                                   |
|                                                                                                   |                               |                                         |
| 1.NN Group N.V.                                                                                   |                               |                                         |
| 2.NN Insurance Eurasia N.V.                                                                       |                               |                                         |
| 3.NN Continental Europe<br>Holdings B.V.                                                          |                               |                                         |
| 4. NN Penzijní společnost, a.s.                                                                   |                               |                                         |
|                                                                                                   |                               |                                         |
| <ol><li>In the case of voting by a repres<br/>voting rights from [date]</li></ol>                 | entative: [name / trustee's n | name] will cease to hold [% and number] |
| 10. Suplimentary information <sup>™</sup> : In Annex 1 an additional Organisa                     | tional Chart has been provi   | ded to suppport section 8.              |