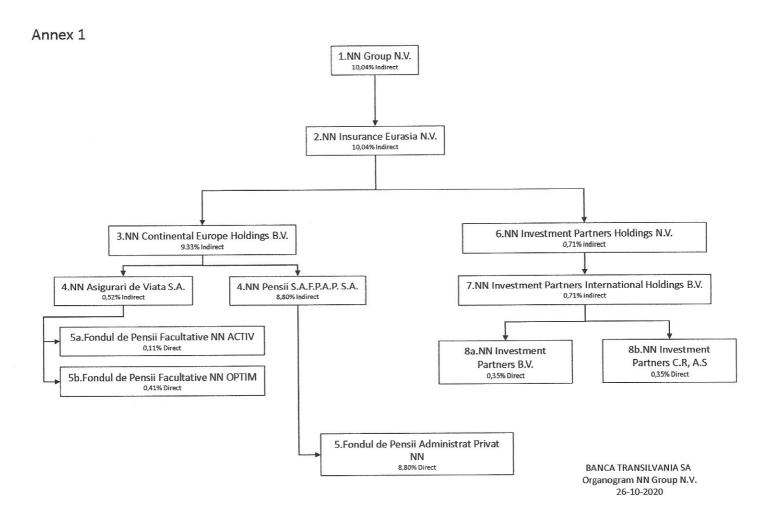

| Type of financial Expiry dateix (du instrument date)                                                        |            | (due                         | Conversion / Exercise<br>Period *        |                                           | The number of voting rights that can be acquired if the instrument is exercised / converted |                     | at<br>l if                  | %<br>of voting rights |                  |
|-------------------------------------------------------------------------------------------------------------|------------|------------------------------|------------------------------------------|-------------------------------------------|---------------------------------------------------------------------------------------------|---------------------|-----------------------------|-----------------------|------------------|
|                                                                                                             |            |                              |                                          |                                           |                                                                                             |                     |                             |                       |                  |
|                                                                                                             |            |                              |                                          |                                           |                                                                                             |                     |                             |                       |                  |
|                                                                                                             |            |                              | SUBTOTAL B                               | 3.1                                       |                                                                                             |                     |                             |                       |                  |
| B 2: Financial instruments with a similar economic effect according to art. 73 par. (1) lit. b) Law no. 24/ |            |                              |                                          |                                           |                                                                                             |                     | aw no. 24/2017              |                       |                  |
| Type of financial Expiry dat                                                                                |            | 4                            |                                          |                                           |                                                                                             | 40 com              |                             |                       | %                |
| instrument (due                                                                                             | date)      | I                            | Period <sup>x</sup>                      | settle                                    | ement <sup>xi</sup> votin                                                                   |                     | g rights of voting rights   |                       |                  |
|                                                                                                             |            |                              |                                          |                                           |                                                                                             |                     |                             |                       |                  |
|                                                                                                             |            |                              |                                          |                                           |                                                                                             |                     |                             |                       |                  |
|                                                                                                             |            |                              |                                          | SUBTOT                                    | ALB.2                                                                                       |                     |                             |                       |                  |
| 8. Information about the                                                                                    |            |                              |                                          |                                           |                                                                                             |                     |                             |                       |                  |
| [_] The subject of the no                                                                                   |            |                              |                                          |                                           |                                                                                             |                     |                             |                       |                  |
| does not control any entitions shares. xii                                                                  | ty (entiti | es) that (                   | directly or inc                          | arectly nas                               | s exposur                                                                                   | e to the            | issue                       | er or                 | the underlying   |
| [ X ] The full chain of cont                                                                                | rolled ne  | onle by                      | virtue of whi                            | ch they act                               | tually hol                                                                                  | d voting            | right                       | ts an                 | d / or financial |
| instruments, starting with                                                                                  |            |                              |                                          |                                           |                                                                                             |                     |                             |                       | ,                |
|                                                                                                             |            |                              |                                          |                                           | %                                                                                           |                     |                             |                       |                  |
| 1                                                                                                           |            | % of the voting rights if it |                                          | of voting rights through                  |                                                                                             | rough               | The total of the two, if it |                       |                  |
|                                                                                                             |            |                              |                                          | financial instruments if it               |                                                                                             |                     | is equal to or higher than  |                       |                  |
|                                                                                                             |            | the threshold to be          |                                          | is equal to or higher than                |                                                                                             | the threshold to be |                             |                       |                  |
|                                                                                                             |            | notified                     |                                          | the threshold to be<br>notified           |                                                                                             | notified            |                             |                       |                  |
| 4 NIN C NIV                                                                                                 |            |                              |                                          |                                           | nouneu                                                                                      |                     |                             |                       |                  |
| 1.NN Group N.V.                                                                                             |            |                              |                                          |                                           |                                                                                             |                     |                             |                       |                  |
| 2.NN Insurance Eurasia N.V.                                                                                 |            |                              |                                          |                                           |                                                                                             |                     |                             |                       |                  |
| 3.NN Continental Europe<br>Holdings B.V.                                                                    |            |                              |                                          |                                           |                                                                                             |                     |                             |                       |                  |
| 4.NN Asigurari de Viata S                                                                                   | Δ          |                              |                                          |                                           |                                                                                             |                     |                             |                       |                  |
| 5a.Fondul de Pensii                                                                                         | ·^.        |                              |                                          |                                           |                                                                                             |                     |                             |                       |                  |
| Facultative NN ACTIV                                                                                        |            |                              |                                          |                                           |                                                                                             |                     |                             |                       |                  |
| (administrat de către                                                                                       |            |                              |                                          |                                           |                                                                                             |                     |                             |                       |                  |
| administratorul de fondu                                                                                    | ri         |                              |                                          |                                           |                                                                                             |                     |                             |                       |                  |
| de pensii facultative NN                                                                                    |            |                              |                                          |                                           |                                                                                             |                     |                             |                       |                  |
| Asigurări de Viață SA)                                                                                      |            |                              |                                          |                                           |                                                                                             |                     |                             |                       |                  |
| 5b.Fondul de Pensii                                                                                         |            |                              |                                          | P-10-10-10-10-10-10-10-10-10-10-10-10-10- |                                                                                             |                     |                             |                       |                  |
| Facultative NN OPTIM                                                                                        |            |                              |                                          |                                           |                                                                                             |                     |                             |                       |                  |
| (administrat de către<br>administratorul de fonduri                                                         |            |                              |                                          |                                           |                                                                                             |                     |                             |                       |                  |
| de pensii facultative NN                                                                                    | 111        |                              |                                          |                                           |                                                                                             |                     |                             |                       |                  |
| Asigurări de Viață SA                                                                                       |            |                              |                                          |                                           |                                                                                             | - 1000              |                             |                       |                  |
|                                                                                                             |            |                              |                                          |                                           |                                                                                             | <u>'</u>            |                             |                       | 4-0-0            |
| 1.NN Group N.V.                                                                                             |            |                              | A 8 A 10 A |                                           |                                                                                             |                     |                             |                       |                  |
| 2.NN Insurance Eurasia N                                                                                    | I.V.       |                              |                                          |                                           |                                                                                             |                     |                             |                       |                  |

| 2.NN Insurance Eurasia N.V.                                                                          | A CONTRACTOR OF THE CONTRACTOR |                                                             |
|------------------------------------------------------------------------------------------------------|--------------------------------------------------------------------------------------------------------------------------------------------------------------------------------------------------------------------------------------------------------------------------------------------------------------------------------------------------------------------------------------------------------------------------------------------------------------------------------------------------------------------------------------------------------------------------------------------------------------------------------------------------------------------------------------------------------------------------------------------------------------------------------------------------------------------------------------------------------------------------------------------------------------------------------------------------------------------------------------------------------------------------------------------------------------------------------------------------------------------------------------------------------------------------------------------------------------------------------------------------------------------------------------------------------------------------------------------------------------------------------------------------------------------------------------------------------------------------------------------------------------------------------------------------------------------------------------------------------------------------------------------------------------------------------------------------------------------------------------------------------------------------------------------------------------------------------------------------------------------------------------------------------------------------------------------------------------------------------------------------------------------------------------------------------------------------------------------------------------------------------|-------------------------------------------------------------|
| 3.NN Continental Europe<br>Holdings B.V.                                                             |                                                                                                                                                                                                                                                                                                                                                                                                                                                                                                                                                                                                                                                                                                                                                                                                                                                                                                                                                                                                                                                                                                                                                                                                                                                                                                                                                                                                                                                                                                                                                                                                                                                                                                                                                                                                                                                                                                                                                                                                                                                                                                                                |                                                             |
| 4.NN Pensii S.A.F.P.A.P. S.A.                                                                        |                                                                                                                                                                                                                                                                                                                                                                                                                                                                                                                                                                                                                                                                                                                                                                                                                                                                                                                                                                                                                                                                                                                                                                                                                                                                                                                                                                                                                                                                                                                                                                                                                                                                                                                                                                                                                                                                                                                                                                                                                                                                                                                                | CO 1988 - PRINCIPAL AND |
| 5.Fondul de Pensii<br>Administrat Privat NN<br>(administrat de către NN<br>Pensii S.A.F.P.A.P. S.A.) | 8,80%                                                                                                                                                                                                                                                                                                                                                                                                                                                                                                                                                                                                                                                                                                                                                                                                                                                                                                                                                                                                                                                                                                                                                                                                                                                                                                                                                                                                                                                                                                                                                                                                                                                                                                                                                                                                                                                                                                                                                                                                                                                                                                                          | 8,80%                                                       |
| 1.NN Group N.V.                                                                                      |                                                                                                                                                                                                                                                                                                                                                                                                                                                                                                                                                                                                                                                                                                                                                                                                                                                                                                                                                                                                                                                                                                                                                                                                                                                                                                                                                                                                                                                                                                                                                                                                                                                                                                                                                                                                                                                                                                                                                                                                                                                                                                                                |                                                             |
| 2.NN Insurance Eurasia N.V.                                                                          | Apparture Marchine - secretar for the facility of the facility |                                                             |
| 6.NN Investment Partners<br>Holdings N.V.                                                            |                                                                                                                                                                                                                                                                                                                                                                                                                                                                                                                                                                                                                                                                                                                                                                                                                                                                                                                                                                                                                                                                                                                                                                                                                                                                                                                                                                                                                                                                                                                                                                                                                                                                                                                                                                                                                                                                                                                                                                                                                                                                                                                                |                                                             |
| 7.NN Investment Partners International Holdings B.V.                                                 |                                                                                                                                                                                                                                                                                                                                                                                                                                                                                                                                                                                                                                                                                                                                                                                                                                                                                                                                                                                                                                                                                                                                                                                                                                                                                                                                                                                                                                                                                                                                                                                                                                                                                                                                                                                                                                                                                                                                                                                                                                                                                                                                |                                                             |
| 8a.NN Investment Partners<br>B.V.                                                                    |                                                                                                                                                                                                                                                                                                                                                                                                                                                                                                                                                                                                                                                                                                                                                                                                                                                                                                                                                                                                                                                                                                                                                                                                                                                                                                                                                                                                                                                                                                                                                                                                                                                                                                                                                                                                                                                                                                                                                                                                                                                                                                                                |                                                             |
| 8b.NN Investment Partners<br>C.R, A.S                                                                |                                                                                                                                                                                                                                                                                                                                                                                                                                                                                                                                                                                                                                                                                                                                                                                                                                                                                                                                                                                                                                                                                                                                                                                                                                                                                                                                                                                                                                                                                                                                                                                                                                                                                                                                                                                                                                                                                                                                                                                                                                                                                                                                |                                                             |
| <ol><li>In the case of voting by a reprovoting rights from [date]</li></ol>                          | esentative: [name / trustee's                                                                                                                                                                                                                                                                                                                                                                                                                                                                                                                                                                                                                                                                                                                                                                                                                                                                                                                                                                                                                                                                                                                                                                                                                                                                                                                                                                                                                                                                                                                                                                                                                                                                                                                                                                                                                                                                                                                                                                                                                                                                                                  | name] will cease to hold [% and number]                     |
| 10. Suplimentary information xv.<br>In Annex 1 an additional Organi                                  | sational Chart has been prov                                                                                                                                                                                                                                                                                                                                                                                                                                                                                                                                                                                                                                                                                                                                                                                                                                                                                                                                                                                                                                                                                                                                                                                                                                                                                                                                                                                                                                                                                                                                                                                                                                                                                                                                                                                                                                                                                                                                                                                                                                                                                                   | ided to suppport section 8.                                 |
|                                                                                                      |                                                                                                                                                                                                                                                                                                                                                                                                                                                                                                                                                                                                                                                                                                                                                                                                                                                                                                                                                                                                                                                                                                                                                                                                                                                                                                                                                                                                                                                                                                                                                                                                                                                                                                                                                                                                                                                                                                                                                                                                                                                                                                                                |                                                             |
|                                                                                                      | Light of the Land Management of the Section Section 1995 and the Section Secti |                                                             |